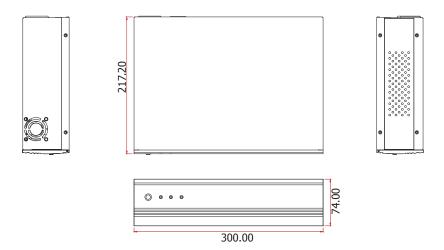

## **DIMENSIONS**

## **SPECIFICATION**

| DRIVE BAY                    | External/Internal      | 1 x 2.5"/3.5" SATA Drive Bay     |
|------------------------------|------------------------|----------------------------------|
| EXPANSION                    | Interface              | 1 x Expansion Slot(w/o GPU card) |
| RESERVED I/O HOLES (OPT.)    | Front                  | N/A                              |
|                              | Rear                   | 1 x DB25 ports                   |
|                              |                        | 3 x DB9 ports                    |
| PANEL CONTROL / LED          | Buttons                | 1 x Power Switch                 |
|                              |                        | 1 x Reset Switch                 |
|                              |                        | 1 x Power LED                    |
|                              |                        | 1 x HDD LED                      |
| COOLING                      | Fan                    | 1 x 40mm System Fan              |
| POWER                        | Supply                 | FlexATX PSU                      |
|                              |                        | (Length up to 150mm)             |
| PHYSICAL<br>CHARACTERISTICS  | Dimensions (W x H x D) | 300 x 74 x 217.20mm              |
|                              | Weight                 | TBD                              |
| STANDARDS AND CERTIFICATIONS | Shock                  | Operating: 3G                    |
|                              | Vibration              | Operating: 1G                    |