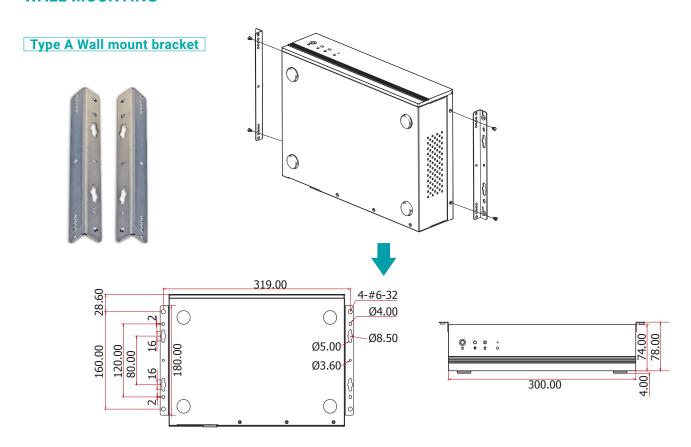

## **WALL MOUNTING**

## **OPTIONAL ITEMS**

| Optional Items | Part Number     | Description                                       |
|----------------|-----------------|---------------------------------------------------|
| Wall Mount     | 761-DT1220-100G | DT122 type A wall mount kit for top cover, RoHS   |
|                | 761-DT1220-000G | DT122 type B wall mount kit for front cover, RoHS |