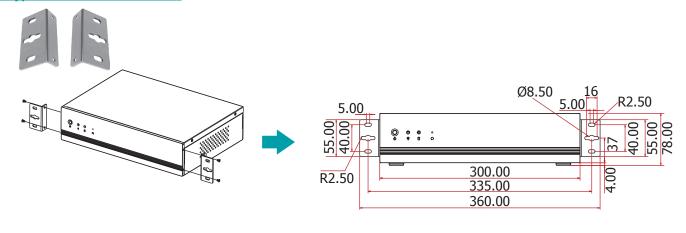

# **DT122**

## **KEY FEATURES**



## **Desktop Chassis**

Compact Designed to accommodate Mini-ITX MB



## **Diverse Storage Support**

1x 2.5"/3.5" SATA bay available



## **Expansion Available**

1 PCle slot for single slot IO card expansion(Opt.)



#### **Rich I/O Expansion**

Optional reserved I/O opening for 3xDB9 and 1xDB25 ports



#### FlexATX PSU Avaliable

Support FlexATX PSU for AC-In request

#### **PANEL**





Front View Rear View

## **DIMENSIONS**



## **WALL MOUNTING**



## Type B Wall mount bracket



## **SPECIFICATION**

| DRIVE BAY                    | External/Internal      | 1 x 2.5"/3.5" SATA Drive Bay     |
|------------------------------|------------------------|----------------------------------|
| EXPANSION                    | Interface              | 1 x Expansion Slot(w/o GPU card) |
| RESERVED I/O HOLES (OPT.)    | Front                  | N/A                              |
|                              | Rear                   | 1 x DB25 ports                   |
|                              |                        | 3 x DB9 ports                    |
| PANEL CONTROL / LED          | Buttons                | 1 x Power Switch                 |
|                              |                        | 1 x Reset Switch                 |
|                              |