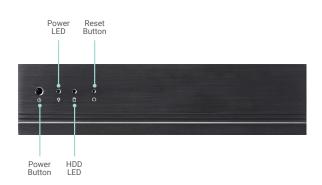

#### **PANEL**

Front View Rear View

## **SPECIFICATION**

| DRIVE BAY                    | External/Internal      | 1 x 2.5"/3.5" SATA Drive Bay     |
|------------------------------|------------------------|----------------------------------|
| EXPANSION                    | Interface              | 1 x Expansion Slot(w/o GPU card) |
| RESERVED I/O HOLES (OPT.)    | Front                  | N/A                              |
|                              | Rear                   | 1 x DB25 ports                   |
|                              |                        | 3 x DB9 ports                    |
| PANEL CONTROL / LED          | Buttons                | 1 x Power Switch                 |
|                              |                        | 1 x Reset Switch                 |
|                              |                        | 1 x Power LED                    |
|                              |                        | 1 x HDD LED                      |
| COOLING                      | Fan                    | 1 x 40mm System Fan              |
| POWER                        | Supply                 | FlexATX PSU                      |
|                              |                        | (Length up to 150mm)             |
| PHYSICAL<br>CHARACTERISTICS  | Dimensions (W x H x D) | 300 x 74 x 217.20mm              |
|                              | Weight                 | TBD                              |
| STANDARDS AND CERTIFICATIONS | Shock                  | Operating: 3G                    |
|                              | Vibration              | Operating: 1G                    |