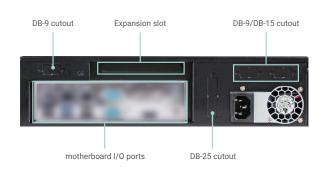

#### **Rich I/O Expansion**

Optional reserved I/O opening for 3xDB9 and 1xDB25 ports

#### **PANEL**

Front View Rear View

## **SPECIFICATION**

| DRIVE BAY                    | External/Internal      | 1 x 2.5"/3.5" SATA Drive Bay     |
|------------------------------|------------------------|----------------------------------|
| EXPANSION                    | Interface              | 1 x Expansion Slot(w/o GPU card) |
| RESERVED I/O HOLES (OPT.)    | Front                  | N/A                              |
|                              | Rear                   | 1 x DB25 ports                   |
|                              |                        | 3 x DB9 ports                    |
| PANEL CONTROL / LED          | Buttons                | 1 x Power Switch                 |
|                              |                        | 1 x Reset Switch                 |
|                              |                        | 1 x Power LED                    |
|                              |                        | 1 x HDD LED                      |
| COOLING                      | Fan                    | 1 x 40mm System Fan              |
| POWER                        | Supply                 | FlexATX PSU                      |
|                              |                        | (Length up to 150mm)             |
| PHYSICAL<br>CHARACTERISTICS  | Dimensions (W x H x D) | 300 x 74 x 217.20mm              |
|                              | Weight                 | TBD                              |
| STANDARDS AND CERTIFICATIONS | Shock                  | Operating: 3G                    |
|                              | Vibration              | Operating: 1G                    |